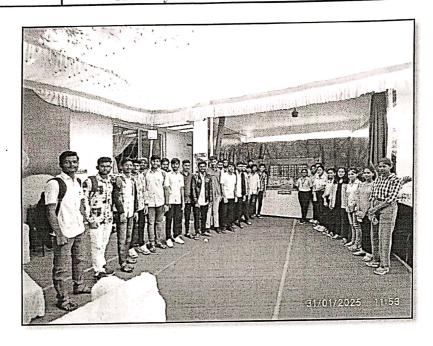

## Link of the Event Flyer on Social Media (Facebook page of institute or Instagram)

https://www.facebook.com/vpkbiet2018/

Event Photos: Five photos with geotagging

Copyright session by Mr. Soham Vaidya.