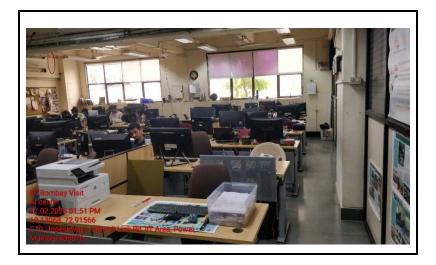

## Link of the Event Flyer on Social Media (Facebook page of institute or Instagram)

https://www.facebook.com/vpkbiet2018/

Event Photos: Five photos with geotagging

Copyright session by Mr. Soham Vaidya.