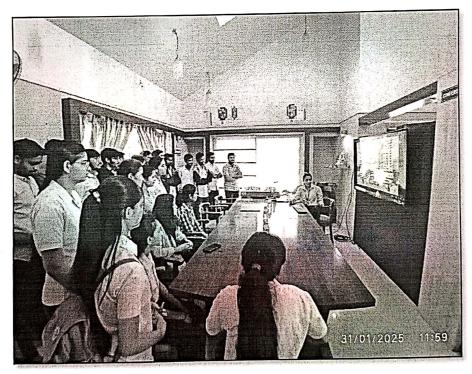

## Link of the Event Flyer on Social Media (Facebook page of institute or Instagram)

https://www.facebook.com/vpkbiet2018/

Event Photos: Five photos with geotagging

Copyright session by Mr. Soham Vaidya.