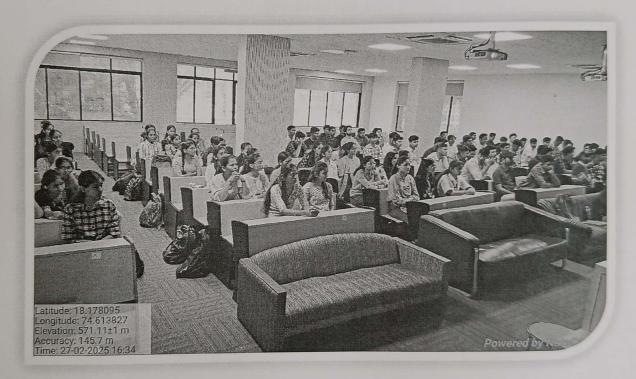

## Link of the Event Flyer on Social Media (Facebook page of institute or Instagram)

https://www.facebook.com/vpkbiet2018/

Event Photos: Five photos with geotagging

Copyright session by Mr. Soham Vaidya.