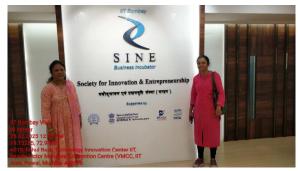

## Link of the Event Flyer on Social Media (Facebook page of institute or Instagram)

https://www.facebook.com/vpkbiet2018/

Event Photos: Five photos with geotagging

Copyright session by Mr. Soham Vaidya.