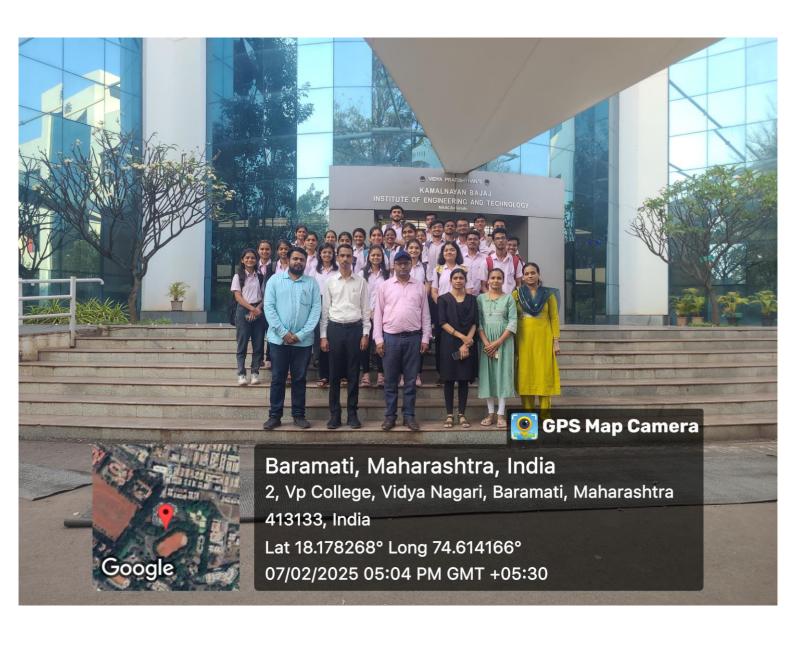

## Link of the Event Flyer on Social Media (Facebook page of institute or Instagram)

https://www.facebook.com/vpkbiet2018/

Event Photos: Five photos with geotagging

Copyright session by Mr. Soham Vaidya.