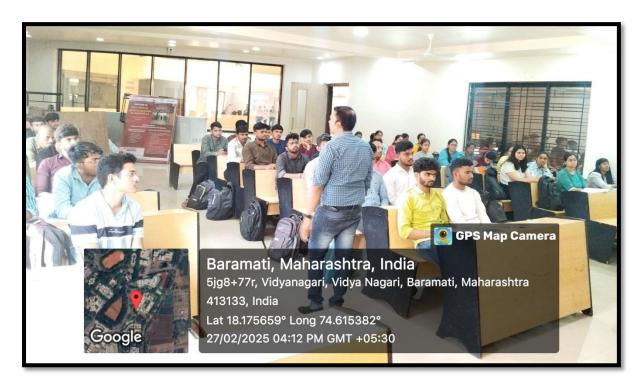

## Link of the Event Flyer on Social Media (Facebook page of institute or Instagram)

https://www.facebook.com/vpkbiet2018/

Event Photos: Five photos with geotagging

Copyright session by Mr. Soham Vaidya.