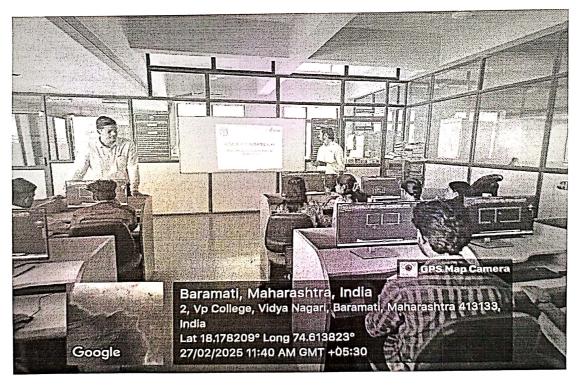

## Link of the Event Flyer on Social Media (Facebook page of institute or Instagram)

https://www.facebook.com/vpkbiet2018/

Event Photos: Five photos with geotagging

Copyright session by Mr. Soham Vaidya.