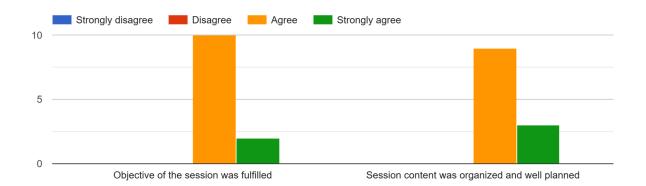

Flyer Link on Social Media: https://www.facebook.com/vpkbiet2018/

Feedback Analysis:

| Sr. No. | Particulars                                                                | Response                    |              |      |                        |                     |                   |                |
|---------|----------------------------------------------------------------------------|-----------------------------|--------------|------|------------------------|---------------------|-------------------|----------------|
| 1       | Learning objectives were clear                                             | Strongly<br>Agree<br>31.6%  | Agree 62.1%  |      |                        | ongly<br>agree<br>% |                   | isagree<br>24% |
| 2       | Course organized to allow all students to participate fully                | Strongly<br>Agree<br>37.26% | Agree 56.52% | ó    | Stro<br>Disa<br>6.8%   |                     | Disagree<br>1.24% |                |
| 3       | Course organized to allow all students to participate fully                | Strongly<br>Agree<br>36.02% | Agree 62.11% | ó    | Strongly Disagree 2.4% |                     | * I Disagree      |                |
| 4       | Are you willing to attend more sessions on Incubation centre and start up? | Yes<br>98.13%               | No<br>1.24%  |      | 2                      |                     |                   |                |
| Sr. No. | Particulars                                                                | Response                    | e            |      |                        |                     |                   |                |
|         |                                                                            | Rating (5)                  | Rating (4)   | Rati | ing Rating (2)         |                     | g                 | Rating (1)     |
| 1       | How would you rate the session on Start up?                                | 50.31%                      | 39.13%       | 1.24 | 1.24%                  |                     | 6                 | 3.10%          |
| 2       | Is it going to help you in future for start up?                            | 44.09%                      | 40.99%       | 9.31 | .%                     | 2.48%               | 6                 | 3.72%          |