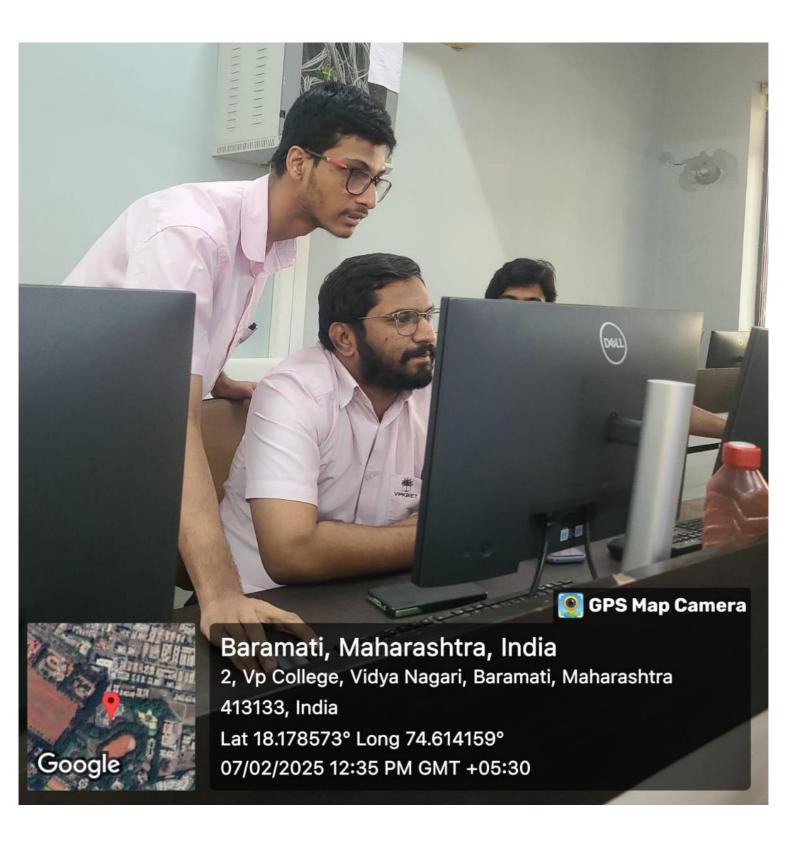

## Link of the Event Flyer on Social Media (Facebook page of institute or Instagram)

https://www.facebook.com/vpkbiet2018/

Event Photos: Five photos with geotagging

Copyright session by Mr. Soham Vaidya.