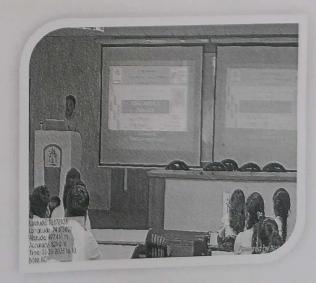

## Link of the Event Flyer on Social Media (Facebook page of institute or Instagram)

https://www.facebook.com/vpkbiet2018/

Event Photos: Five photos with geotagging

Copyright session by Mr. Soham Vaidya.