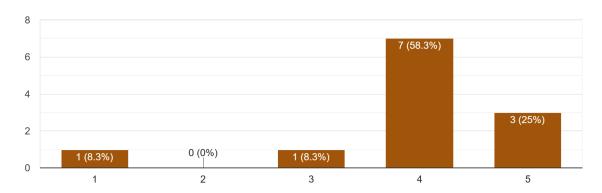

Flyer Link on Social Media: https://www.facebook.com/vpkbiet2018/

Feedback Analysis:

| Sr. No. | Particulars                                                                | Response                    |              |      |                        |                     |                   |                |
|---------|----------------------------------------------------------------------------|-----------------------------|--------------|------|------------------------|---------------------|-------------------|----------------|
| 1       | Learning objectives were clear                                             | Strongly<br>Agree<br>31.6%  | Agree 62.1%  |      |                        | ongly<br>agree<br>% |                   | isagree<br>24% |
| 2       | Course organized to allow all students to participate fully                | Strongly<br>Agree<br>37.26% | Agree 56.52% | ó    | Stro<br>Disa<br>6.8%   |                     | Disagree<br>1.24% |                |
| 3       | Course organized to allow all students to participate fully                | Strongly<br>Agree<br>36.02% | Agree 62.11% | ó    | Strongly Disagree 2.4% |                     | * I Disagree      |                |
| 4       | Are you willing to attend more sessions on Incubation centre and start up? | Yes<br>98.13%               | No<br>1.24%  |      | 2                      |                     |                   |                |
| Sr. No. | Particulars                                                                | Response                    | e            |      |                        |                     |                   |                |
|         |                                                                            | Rating (5)                  | Rating (4)   | Rati | ing Rating (2)         |                     | g                 | Rating (1)     |
| 1       | How would you rate the session on Start up?                                | 50.31%                      | 39.13%       | 1.24 | 1.24%                  |                     | 6                 | 3.10%          |
| 2       | Is it going to help you in future for start up?                            | 44.09%                      | 40.99%       | 9.31 | .%                     | 2.48%               | 6                 | 3.72%          |