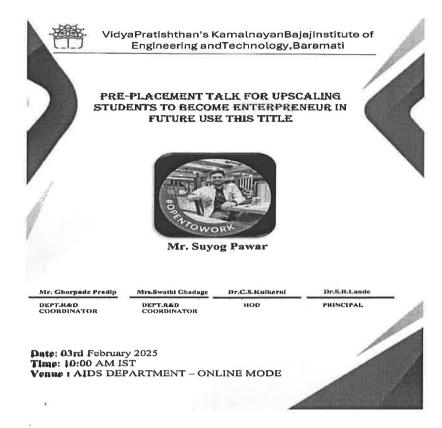

#### Flyer of the Event:

Vidya Pratishthan's Kamalnayan Bajaj Institute of Engineering and Technology, Baramati

Copyright and IPR Guide:
Reframing Innovation and Product
Development

MR.Soham Vaidya

Mrs. Swall S. Shadage, DEPT.REG COORDINATOR

DEPT.RED COORDINATOR

HOD AIDS

Dr.S 8 LANDE

Date: 30 Jan 2025

Time: 11\_30am-1.30pm

VENUE: AIDS DEPARTMENT (MAIN BUILDING), VPKBIET, BARAMATI