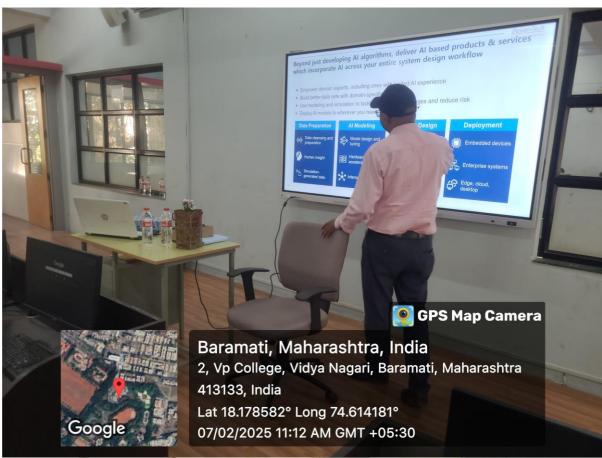

## Link of the Event Flyer on Social Media (Facebook page of institute or Instagram)

https://www.facebook.com/vpkbiet2018/

Event Photos: Five photos with geotagging

Copyright session by Mr. Soham Vaidya.