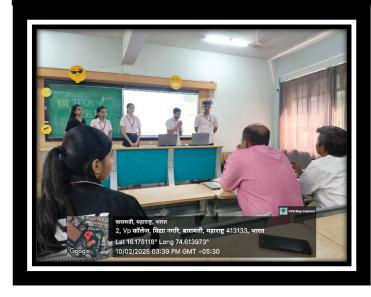

students.
- Technical Show: Drone Show, EV Show and Solar Show

### • Prize Distribution Ceremony

The prize distribution ceremony took place on 13th February 2025, marking the conclusion of Voltzfest 2K25. Winners of various competitions were honored with trophies, certificates, and cash prizes. The Chief Guest, Mr. Vijay Suryawanshi ,along with faculty members, presented the awards to the winners. The ceremony celebrated the hard work, dedication, and creativity of all participants. Special appreciation was given to the organizing team for ensuring the smooth execution of the festival. The event ended with a vote of thanks by the student coordinators, expressing gratitude to the faculty, sponsors, and participants for making Voltzfest 2K25 a grand success.



### **Geotag Photos**









# Vidya Pratishthan's Kamalnayan Bajaj Institute of Engineering & Technology, Baramati



### Institution's Innovation Council

### Webinar Report

**Topic: Introduction to Embedded Systems and its application** 

**Date:** 04/03/2025 **Time:** 11.30 to 1.30 **Mode:** Offline

Contents of the program: Orientation Program: Sahyadri Software 2025

### **Objectives:**

- Industry expert guidance: Students will be mentored by experienced software engineers who can provide guidance and support.
- Certifications from the industry: Students will receive certifications from Sahyadri Software upon completion of the program.
- Offline mode training: The training will be conducted in offline mode, which will allow students to interact with their mentors and peers in person.
- Real-time projects: