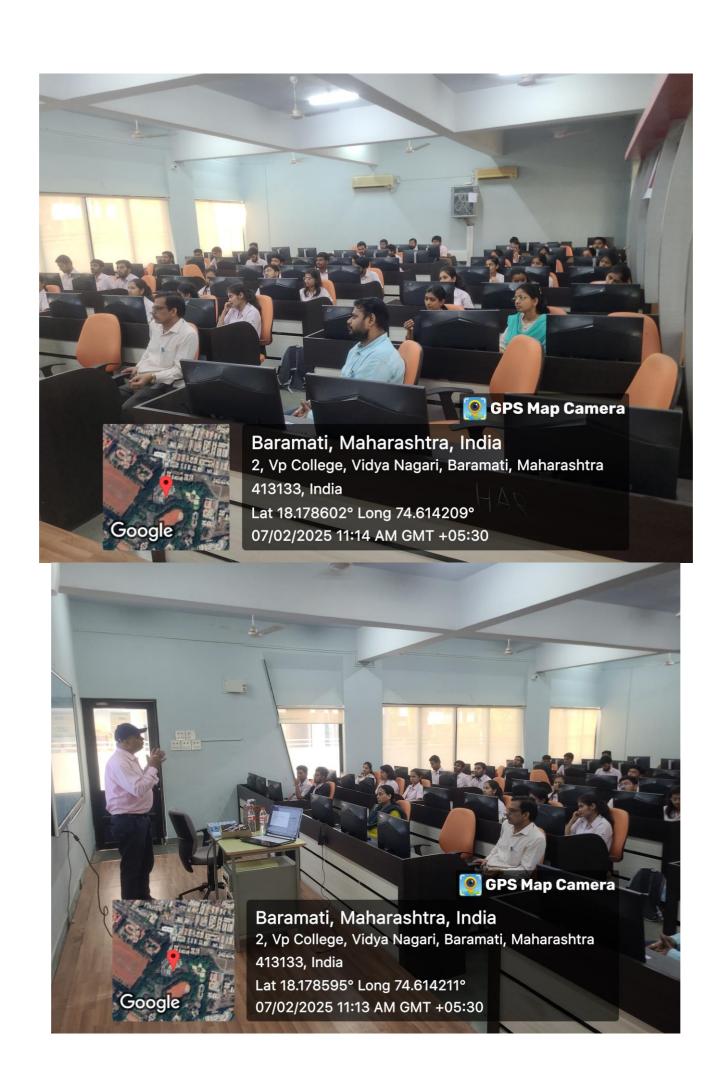

## Link of the Event Flyer on Social Media (Facebook page of institute or Instagram)

https://www.facebook.com/vpkbiet2018/

Event Photos: Five photos with geotagging

Copyright session by Mr. Soham Vaidya.