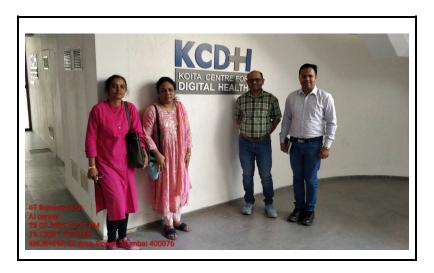

## Link of the Event Flyer on Social Media (Facebook page of institute or Instagram)

https://www.facebook.com/vpkbiet2018/

Event Photos: Five photos with geotagging

Copyright session by Mr. Soham Vaidya.