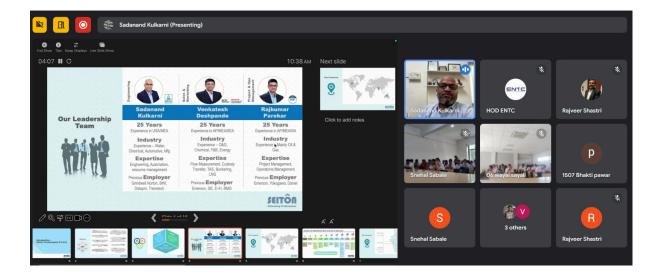

## Link of the Event Flyer on Social Media (Facebook page of institute or Instagram)

https://www.facebook.com/vpkbiet2018/

Event Photos: Five photos with geotagging

Copyright session by Mr. Soham Vaidya.