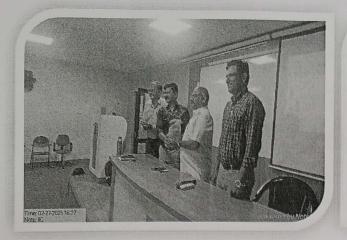

## Link of the Event Flyer on Social Media (Facebook page of institute or Instagram)

https://www.facebook.com/vpkbiet2018/

Event Photos: Five photos with geotagging

Copyright session by Mr. Soham Vaidya.