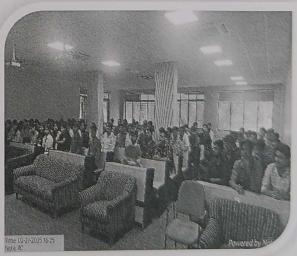

## Link of the Event Flyer on Social Media (Facebook page of institute or Instagram)

https://www.facebook.com/vpkbiet2018/

Event Photos: Five photos with geotagging

Copyright session by Mr. Soham Vaidya.