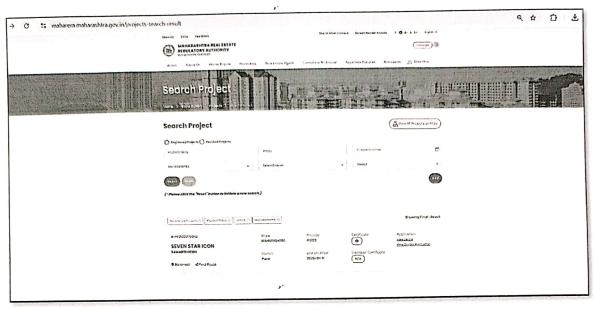

## Link of the Event Flyer on Social Media (Facebook page of institute or Instagram)

https://www.facebook.com/vpkbiet2018/

Event Photos: Five photos with geotagging

Copyright session by Mr. Soham Vaidya.