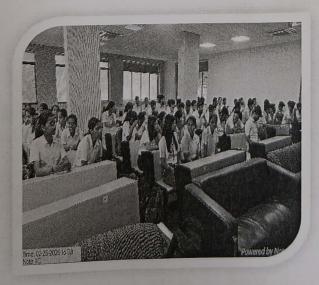

## Link of the Event Flyer on Social Media (Facebook page of institute or Instagram)

https://www.facebook.com/vpkbiet2018/

Event Photos: Five photos with geotagging

Copyright session by Mr. Soham Vaidya.