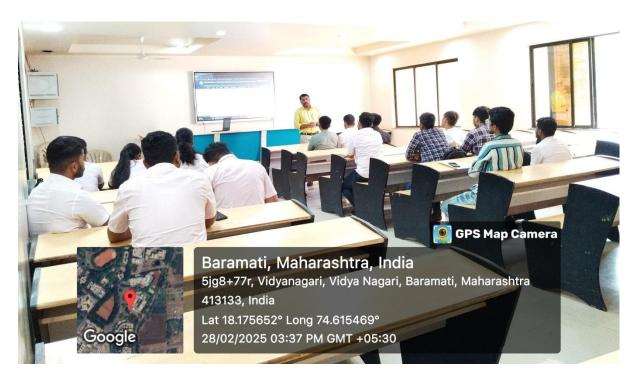

## Link of the Event Flyer on Social Media (Facebook page of institute or Instagram)

https://www.facebook.com/vpkbiet2018/

Event Photos: Five photos with geotagging

Copyright session by Mr. Soham Vaidya.