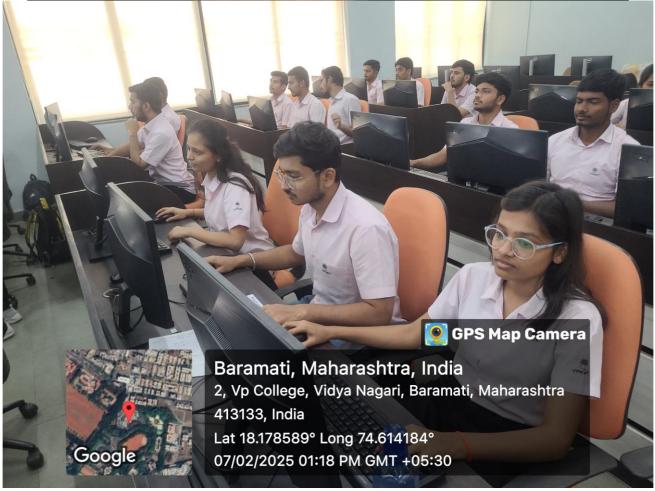

## Link of the Event Flyer on Social Media (Facebook page of institute or Instagram)

https://www.facebook.com/vpkbiet2018/

Event Photos: Five photos with geotagging

Copyright session by Mr. Soham Vaidya.