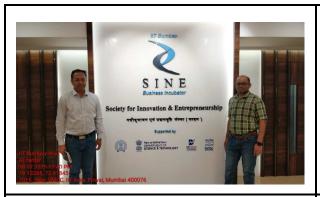

## Link of the Event Flyer on Social Media (Facebook page of institute or Instagram)

https://www.facebook.com/vpkbiet2018/

Event Photos: Five photos with geotagging

Copyright session by Mr. Soham Vaidya.