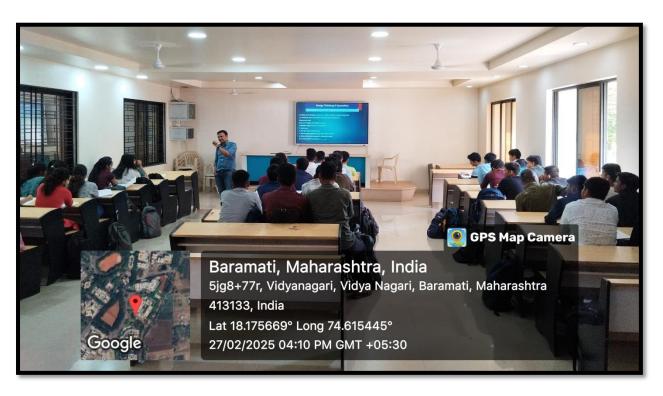

## Link of the Event Flyer on Social Media (Facebook page of institute or Instagram)

https://www.facebook.com/vpkbiet2018/

Event Photos: Five photos with geotagging

Copyright session by Mr. Soham Vaidya.