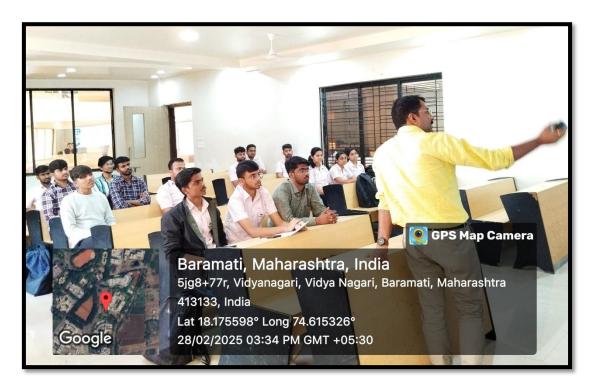

## Link of the Event Flyer on Social Media (Facebook page of institute or Instagram)

https://www.facebook.com/vpkbiet2018/

Event Photos: Five photos with geotagging

Copyright session by Mr. Soham Vaidya.