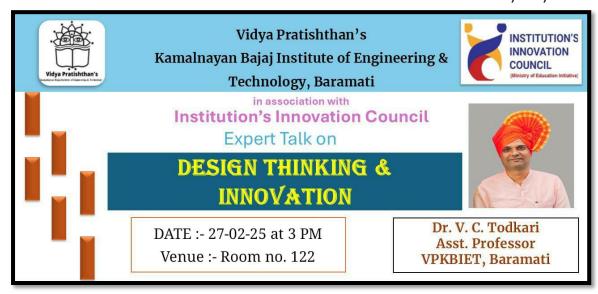

#### Flyer of the Event:

Vidya Pratishthan's Kamalnayan Bajaj Institute of Engineering and Technology, Baramati

Copyright and IPR Guide:
Reframing Innovation and Product
Development

MR.Soham Vaidya

Mrs. Swall S. Shadage, DEPT.REG COORDINATOR

DEPT.RED COORDINATOR

HOD AIDS

Dr.S 8 LANDE

Date: 30 Jan 2025

Time: 11\_30am-1.30pm

VENUE: AIDS DEPARTMENT (MAIN BUILDING), VPKBIET, BARAMATI