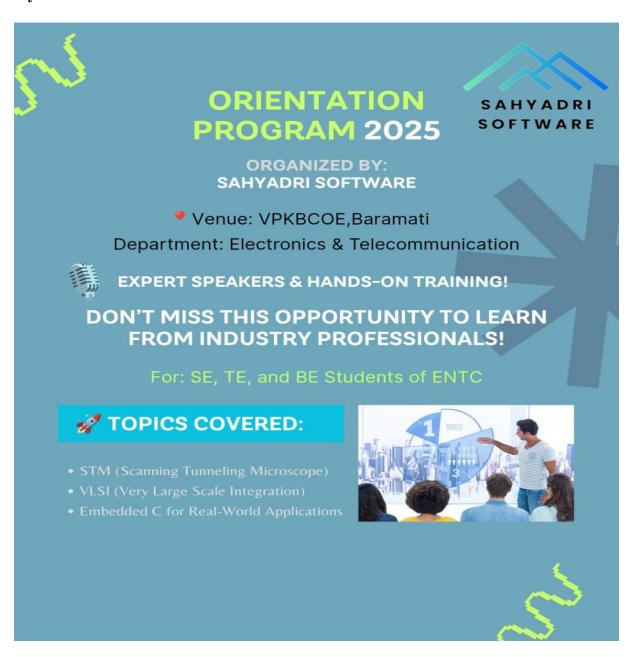

- Gain real-world experience in the software industry
- Learn from industry experts
- Build their professional network
- Enhance their skills and knowledge
- Increase their chances of getting a job in the software industry

Resource Person Details (Along with designation, organization):

### Shardul Bhosale, Director, Sahyadri Pvt Ltd. Pune

Participants: Students and faculty from the host institute

No. of Participants Attended the session: 167

Number of Students: 164

Number of Faculty members from host institute: 03

No. of Outside Participants: 00

Flyer Link on Social Media: <a href="https://www.linkedin.com/feed/">https://www.linkedin.com/feed/</a>

Feedback Analysis: (\*\*You are free to changes the points in feedback form)

### FEEDBACK PERCENTAGE



### **Flyer of the Event:**



Link of the Event Flyer on Social Media (Facebook page of institute or Instagram): <a href="https://www.linkedin.com/feed/">https://www.linkedin.com/feed/</a>

### **Event Photos: Five photos with geotagging**









# Vidya Pratishthan's Kamalnayan Bajaj Institute of Engineering & Technology, Baramati



### Institution's Innovation Council

### Department of Electronics and Telecommunication

\_\_\_\_\_

### Webinar Report

Topic: My Journey of Innovation and Entrepreneurship

Speaker: Mr. Sadanand Kulkarni, Director, Seiton Technologies Pvt. Ltd., Pune

Date: 11/02/2025 Time: 10:30 am to 11:30 am Mode: Online

### Contents of the program:

1. Journey of an Entrepreneur

2. Role of Innovation

3. Role of Team Building and Collaboration

### **Objectives:**

- 1. To make students awar