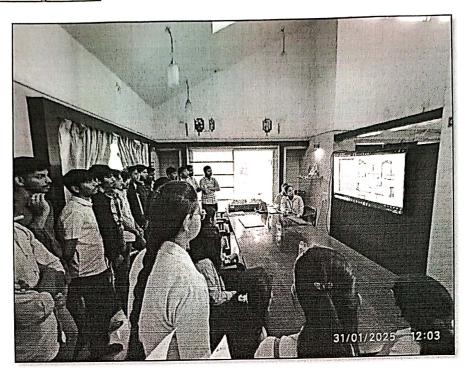

## Link of the Event Flyer on Social Media (Facebook page of institute or Instagram)

https://www.facebook.com/vpkbiet2018/

Event Photos: Five photos with geotagging

Copyright session by Mr. Soham Vaidya.