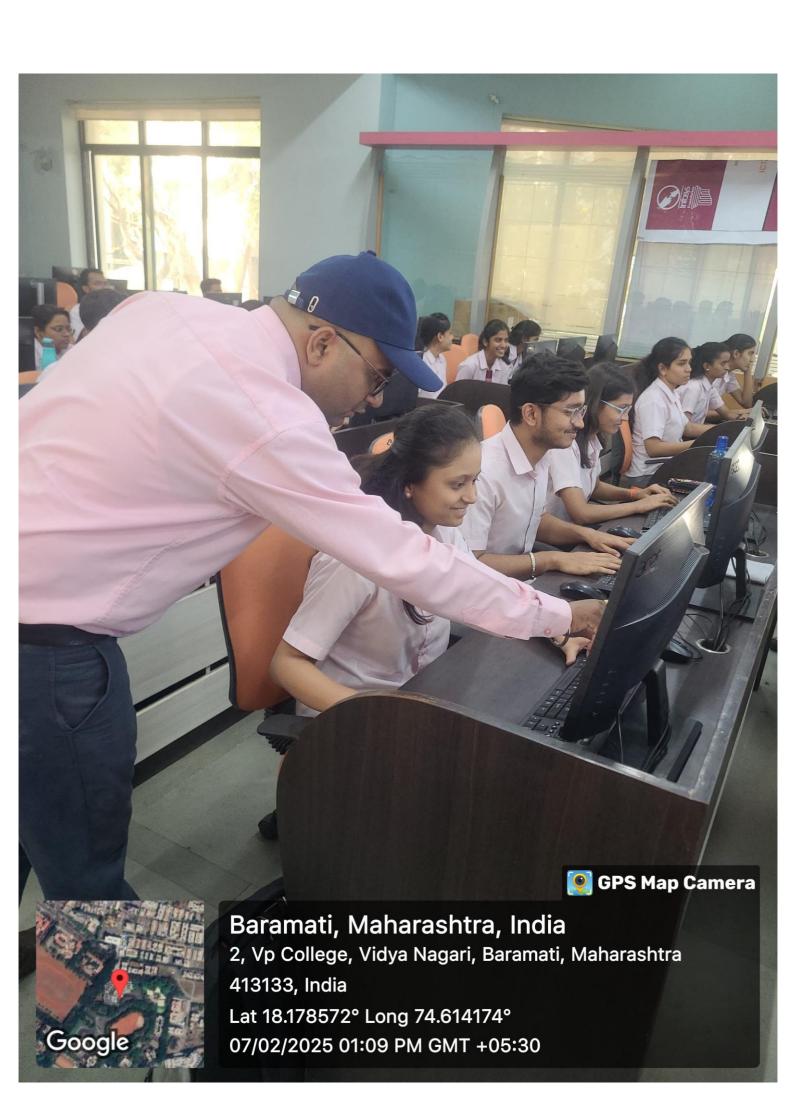

## Link of the Event Flyer on Social Media (Facebook page of institute or Instagram)

https://www.facebook.com/vpkbiet2018/

Event Photos: Five photos with geotagging

Copyright session by Mr. Soham Vaidya.