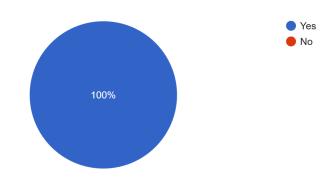

Flyer Link on Social Media: https://www.facebook.com/vpkbiet2018/

Feedback Analysis:

| Sr. No. | Particulars                                                                | Response                    |              |      |                        |                     |                   |                |
|---------|----------------------------------------------------------------------------|-----------------------------|--------------|------|------------------------|---------------------|-------------------|----------------|
| 1       | Learning objectives were clear                                             | Strongly<br>Agree<br>31.6%  | Agree 62.1%  |      |                        | ongly<br>agree<br>% |                   | isagree<br>24% |
| 2       | Course organized to allow all students to participate fully                | Strongly<br>Agree<br>37.26% | Agree 56.52% | ó    | Stro<br>Disa<br>6.8%   |                     | Disagree<br>1.24% |                |
| 3       | Course organized to allow all students to participate fully                | Strongly<br>Agree<br>36.02% | Agree 62.11% | ó    | Strongly Disagree 2.4% |                     | * I Disagree      |                |
| 4       | Are you willing to attend more sessions on Incubation centre and start up? | Yes<br>98.13%               | No<br>1.24%  |      | 2                      |                     |                   |                |
| Sr. No. | Particulars                                                                | Response                    | e            |      |                        |                     |                   |                |
|         |                                                                            | Rating (5)                  | Rating (4)   | Rati | ing Rating (2)         |                     | g                 | Rating (1)     |
| 1       | How would you rate the session on Start up?                                | 50.31%                      | 39.13%       | 1.24 | 1.24%                  |                     | 6                 | 3.10%          |
| 2       | Is it going to help you in future for start up?                            | 44.09%                      | 40.99%       | 9.31 | .%                     | 2.48%               | 6                 | 3.72%          |