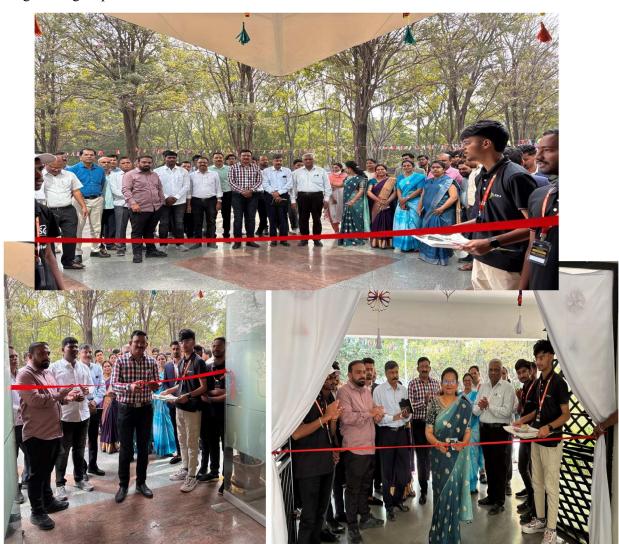

## Link of the Event Flyer on Social Media (Facebook page of institute or Instagram)

https://www.facebook.com/vpkbiet2018/

Event Photos: Five photos with geotagging

Copyright session by Mr. Soham Vaidya.