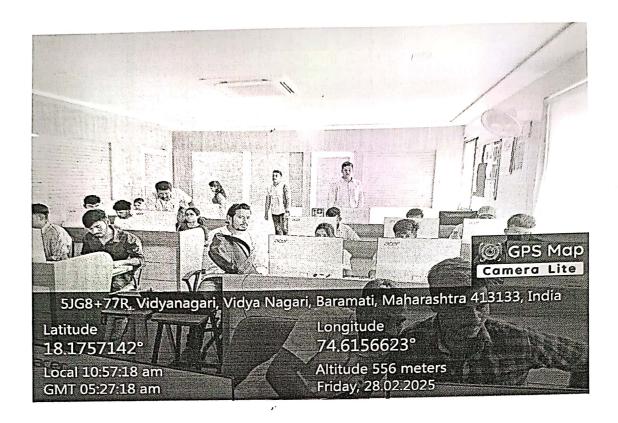

## Link of the Event Flyer on Social Media (Facebook page of institute or Instagram)

https://www.facebook.com/vpkbiet2018/

Event Photos: Five photos with geotagging

Copyright session by Mr. Soham Vaidya.