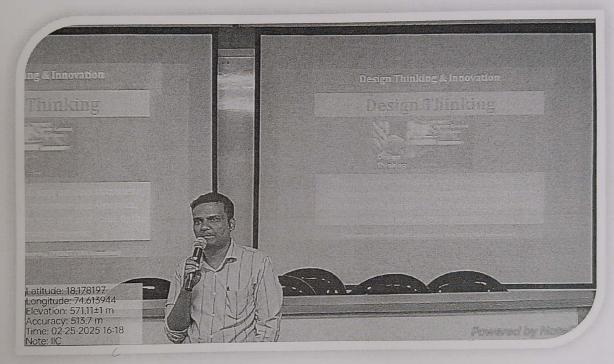

## Link of the Event Flyer on Social Media (Facebook page of institute or Instagram)

https://www.facebook.com/vpkbiet2018/

Event Photos: Five photos with geotagging

Copyright session by Mr. Soham Vaidya.