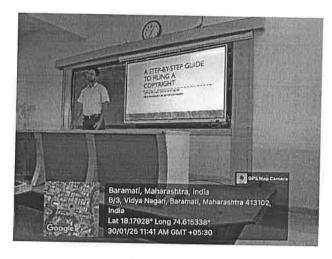

## Link of the Event Flyer on Social Media (Facebook page of institute or Instagram)

https://www.facebook.com/vpkbiet2018/

Event Photos: Five photos with geotagging

Copyright session by Mr. Soham Vaidya.