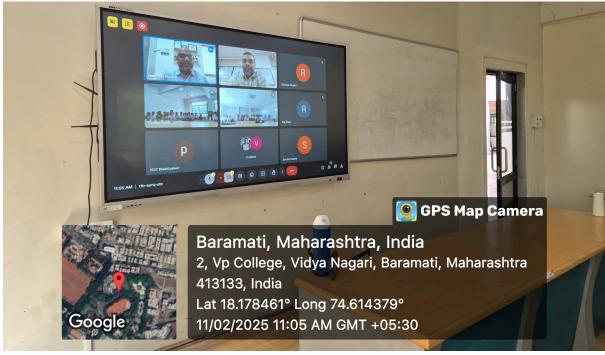

## Link of the Event Flyer on Social Media (Facebook page of institute or Instagram)

https://www.facebook.com/vpkbiet2018/

Event Photos: Five photos with geotagging

Copyright session by Mr. Soham Vaidya.