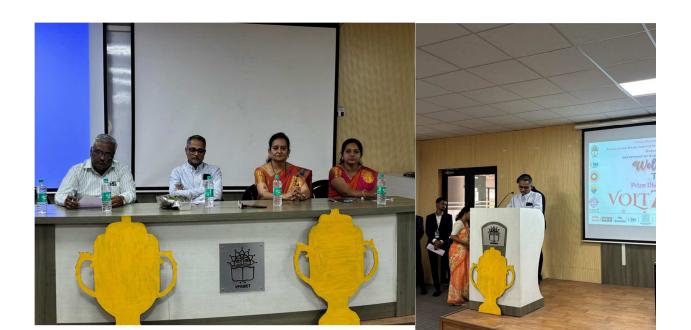

#### Flyer of the Event:

Vidya Pratishthan's Kamalnayan Bajaj Institute of Engineering and Technology, Baramati

Copyright and IPR Guide:
Reframing Innovation and Product
Development

MR.Soham Vaidya

Mrs. Swall S. Shadage, DEPT.REG COORDINATOR

DEPT.RED COORDINATOR

HOD AIDS

Dr.S 8 LANDE

Date: 30 Jan 2025

Time: 11\_30am-1.30pm

VENUE: AIDS DEPARTMENT (MAIN BUILDING), VPKBIET, BARAMATI