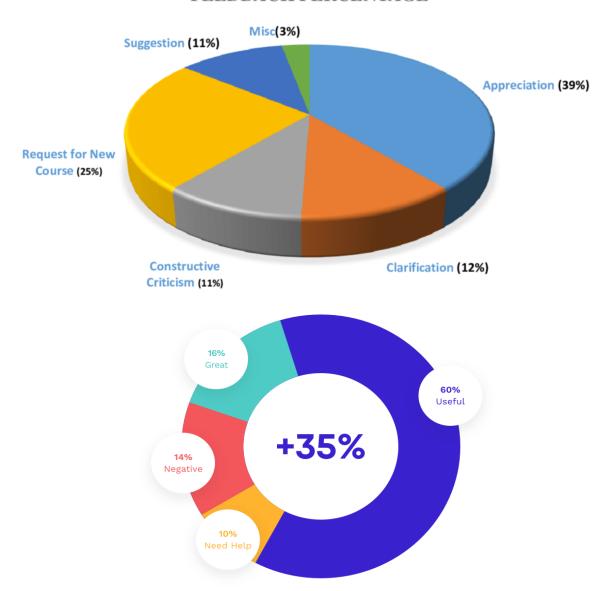

Flyer Link on Social Media: https://www.facebook.com/vpkbiet2018/

Feedback Analysis:

| Sr. No. | Particulars                                                                | Response                    |              |      |                        |                     |                   |                |
|---------|----------------------------------------------------------------------------|-----------------------------|--------------|------|------------------------|---------------------|-------------------|----------------|
| 1       | Learning objectives were clear                                             | Strongly<br>Agree<br>31.6%  | Agree 62.1%  |      |                        | ongly<br>agree<br>% |                   | isagree<br>24% |
| 2       | Course organized to allow all students to participate fully                | Strongly<br>Agree<br>37.26% | Agree 56.52% | ó    | Stro<br>Disa<br>6.8%   |                     | Disagree<br>1.24% |                |
| 3       | Course organized to allow all students to participate fully                | Strongly<br>Agree<br>36.02% | Agree 62.11% | ó    | Strongly Disagree 2.4% |                     | * I Disagree      |                |
| 4       | Are you willing to attend more sessions on Incubation centre and start up? | Yes<br>98.13%               | No<br>1.24%  |      | 2                      |                     |                   |                |
| Sr. No. | Particulars                                                                | Response                    | e            |      |                        |                     |                   |                |
|         |                                                                            | Rating (5)                  | Rating (4)   | Rati | ing Rating (2)         |                     | g                 | Rating (1)     |
| 1       | How would you rate the session on Start up?                                | 50.31%                      | 39.13%       | 1.24 | 1.24%                  |                     | 6                 | 3.10%          |
| 2       | Is it going to help you in future for start up?                            | 44.09%                      | 40.99%       | 9.31 | .%                     | 2.48%               | 6                 | 3.72%          |