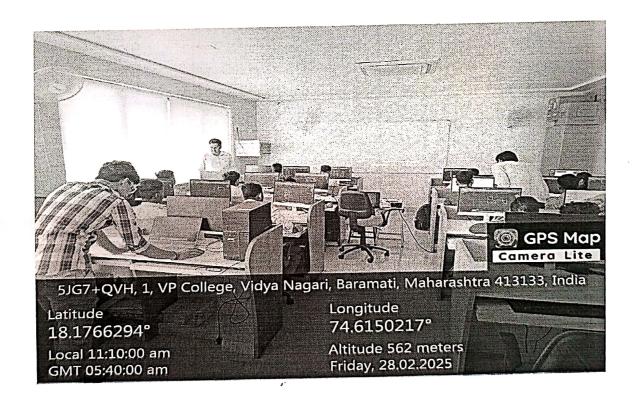

## Link of the Event Flyer on Social Media (Facebook page of institute or Instagram)

https://www.facebook.com/vpkbiet2018/

Event Photos: Five photos with geotagging

Copyright session by Mr. Soham Vaidya.