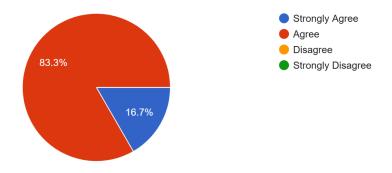

Flyer Link on Social Media: https://www.facebook.com/vpkbiet2018/

Feedback Analysis:

| Sr. No. | Particulars                                                                | Response                    |              |      |                        |                     |                   |                |
|---------|----------------------------------------------------------------------------|-----------------------------|--------------|------|------------------------|---------------------|-------------------|----------------|
| 1       | Learning objectives were clear                                             | Strongly<br>Agree<br>31.6%  | Agree 62.1%  |      |                        | ongly<br>agree<br>% |                   | isagree<br>24% |
| 2       | Course organized to allow all students to participate fully                | Strongly<br>Agree<br>37.26% | Agree 56.52% | ó    | Stro<br>Disa<br>6.8%   |                     | Disagree<br>1.24% |                |
| 3       | Course organized to allow all students to participate fully                | Strongly<br>Agree<br>36.02% | Agree 62.11% | ó    | Strongly Disagree 2.4% |                     | * I Disagree      |                |
| 4       | Are you willing to attend more sessions on Incubation centre and start up? | Yes<br>98.13%               | No<br>1.24%  |      | 2                      |                     |                   |                |
| Sr. No. | Particulars                                                                | Response                    | e            |      |                        |                     |                   |                |
|         |                                                                            | Rating (5)                  | Rating (4)   | Rati | ing Rating (2)         |                     | g                 | Rating (1)     |
| 1       | How would you rate the session on Start up?                                | 50.31%                      | 39.13%       | 1.24 | 1.24%                  |                     | 6                 | 3.10%          |
| 2       | Is it going to help you in future for start up?                            | 44.09%                      | 40.99%       | 9.31 | .%                     | 2.48%               | 6                 | 3.72%          |