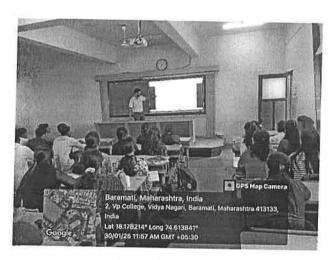

## Link of the Event Flyer on Social Media (Facebook page of institute or Instagram)

https://www.facebook.com/vpkbiet2018/

Event Photos: Five photos with geotagging

Copyright session by Mr. Soham Vaidya.